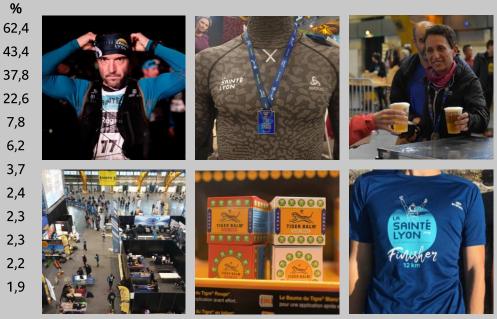

#### «What activities did you enjoy most?»\*\*

#### Partners

BV Sport finisher t-shirt Odlo headband runner gift i-Run.fr finisher medal Ninkasi beer on arrival Recovery area by BV Sport Nutrition products Isostar E-motion Trail moovies Massage with Tiger Balm products Muscle recovery Life+ Cryotherapy by Cryoadvance Lyon Sport Santé Conference Biathlon by Odlo

#### 2019

\*\* Checkboxes, several possible choices