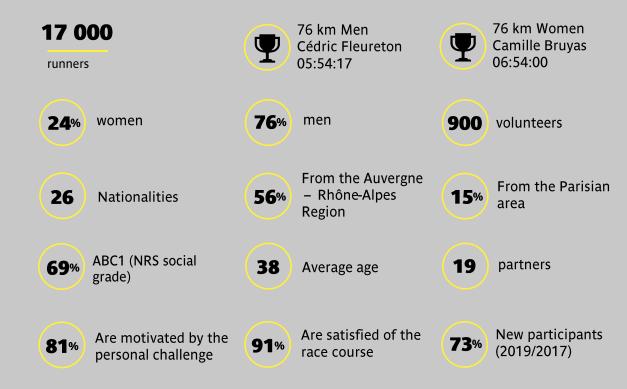

Weather conditions : cold, strong rain, muddy ground

65 % nature (paths)

35 % urban (road)

Survey sent to all the runners who provided a valid email address

- $\rightarrow$  **15 071** qualified contacts
- ightarrow 4 954 answers or a 32,87 % answer rate
- NB : Error margin rate of the survey is inferior to 5%