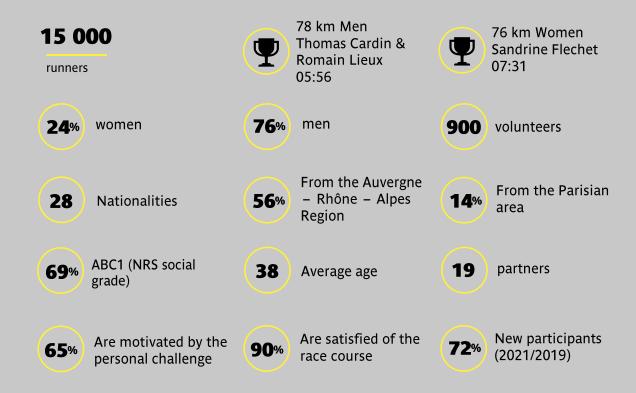

# Shoes brand survey Asics SaintéLyon 2021



December 14th, 2021



### Context

#### Asics SaintéLyon | November 27 & 28,2021 - 67th

Localization : Saint-Etienne (42) - Lyon (69) | France 8 formulas :

- 156 km (4 400 m D+ | 4 400 m D-)
- 78 km (2 040 m D+ | 2 300 m D-) solo & relays 2/3/4
- 46 km (1 000 m D+ | 1 500 m D-)
- 23 km (400 m D+ | 550 m D-)
- 13 km (250 m D+ | 350 m D-)

Weather conditions : cold, snow / rain, ice / muddy ground

65 % nature (paths)

35 % urban (road)

Survey sent to all runners who provided a valid e-mail address

- ightarrow 13 209 qualified contacts
- ightarrow 3 256 answers or a 24,65 % answer ra
- $\rightarrow$  Error margin rate of the survey is + or 3%





## **Key** figures





## **Shoes brand representation**

« Which shoes brand did you use during the race ? »

| Brand         | 2021 | 2019 | 2018 |
|---------------|------|------|------|
| Drana         | %    | %    | %    |
| Salomon       | 18   | 18   | 18,4 |
| Hoka          | 15,9 | 14,9 | 12,2 |
| Asics         | 12,6 | 12   | 11,9 |
| Saucony       | 9,7  | 8,1  | 8,8  |
| Brooks        | 9,4  | 9,3  | 10,9 |
| Kalenji       | 7,2  | 10   | 9,3  |
| Mizuno        | 4,2  | 5    | 7,4  |
| La Sportiva   | 3,7  | 3,1  | 2,4  |
| New Balance   | 3,3  | 5,1  | 5,4  |
| Nike          | 3,3  | 2,6  | 2,8  |
| Others*       | 3,2  | 4,6  | 2,5  |
| No opinion    | 2,4  | -    | -    |
| Adidas        | 2,3  | 3,7  | 4,5  |
| Altra Running | 2    | 1,3  | 1,3  |
| Scott         | 1,7  | 1    | 0,6  |
| On R